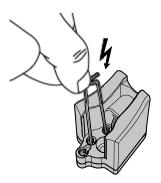

Make a hard reset by short circuiting the battery. Use a metal clip or similar to connect the
<u>Middle</u> and the <u>Negative</u> connection on the Powerpack, see figure up of. Make sure you
do not touch the + Positive connector ( the one with a groove in the plastic).

Note! Do not get alarmed if there is a spark from the unit.

- 2. The indication light on the Powerpack will extinguish if lit
- 3. Put the Powerpack on the charger again and it will be reset and repaired to the Main unit.
- 4. After charging connect the Powerpack to the Tattoo machine.
- 5. If you still encounter problems contact InkMachines, see <a href="https://www.inkmachines.com">www.inkmachines.com</a>.