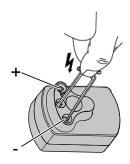

Make a hard reset by short circuiting the battery. Use a metal clip or similar to connect the
<u>Middle</u> and the <u>Negative</u> connection on the Powerpack, see figure up of. Make sure you
do not touch the + Positive connector ( the one with a groove in the plastic).

Note! Do not get alarmed if there is a spark from the unit.

- 2. The indication light on the Powerpack will extinguish if lit
- 3. Put the Powerpack on the charger again and it will be reset and repaired to the Main unit.
- 4. After charging connect the Powerpack to the Tattoo machine.
- 5. If you still encounter problems contact InkMachines, see <a href="https://www.inkmachines.com">www.inkmachines.com</a>.